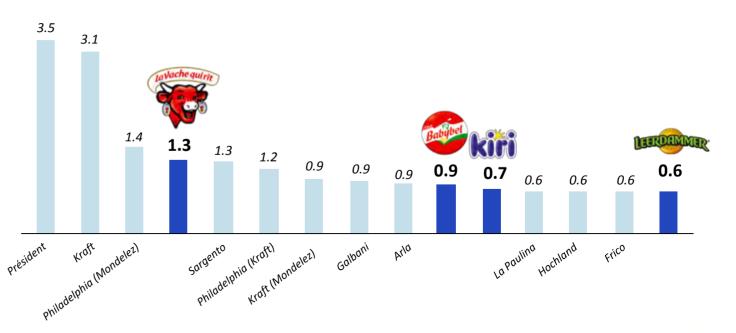

## 4 Bel brands among the world's 15 leading brands

#### **TOP 15 CHEESE BRANDS: 2016 SALES TO CONSUMERS**

(In billions of euros – source BEL GLOBAL CHEESE)