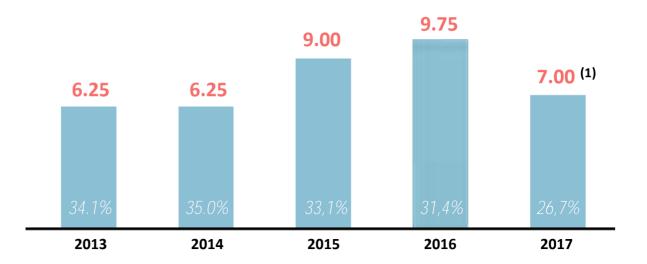

#### **DIVIDEND PER SHARE AND DISTRIBUTION RATIO**

(In € per share and in %)

(1): submitted to the May 14, 2018 combined general shareholders meeting