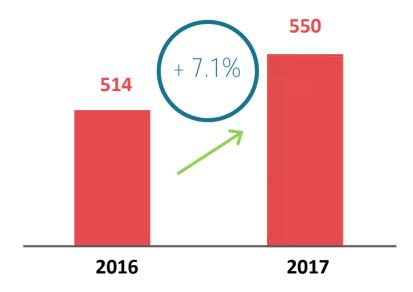

#### **SUCCESSFUL AMEND & EXTEND**

Amount FUR 520,000,000

Maturity 5 + 1 + 1 (potentially 2024)

**BANKS** 

CSR CRITERIAS 1- Reduce greenhouse gas

emissions per cheese volume

produced

1ST DAIRY SUSTAINABLE 2- Supports nutritional education programs in 7 key countries