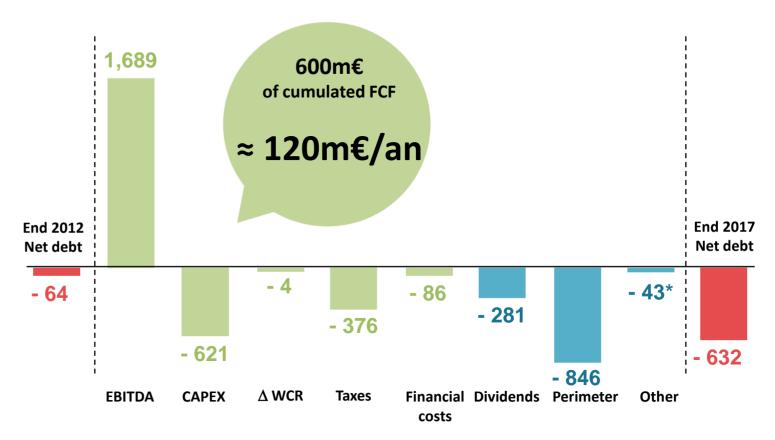

### **GROUP CASH KEY INDICATORS**

(In millions of euros)

Free Cash Flow = EBITDA – CAPEX –  $\Delta$ WCR - taxes – Financial costs

**NET FINANCIAL DEBT** 

### A RESILIENT CASH FLOW

(In millions of euros)

|                              | 2016  | 2017  | Variations |
|------------------------------|-------|-------|------------|
| CASH FROM OPERATIONS         | 394   | 323   | - 72       |
| Working capital requirements | - 26  | 31    | + 57       |
| Net operating investments    | - 132 | - 135 | - 3        |
| Net interest paid            | - 15  | - 24  | - 10       |
| Income taxes paid            | - 80  | - 71  | + 10       |
| FREE CASH FLOW               | 142   | 124   | - 18       |

#### A CONSTANT POSITIVE CASH GENERATION

(In millions of euros)

**Free Cash Flow** = EBITDA – CAPEX –  $\Delta$ WCR - taxes – Financial costs

<sup>\*</sup> Including Safilait put option