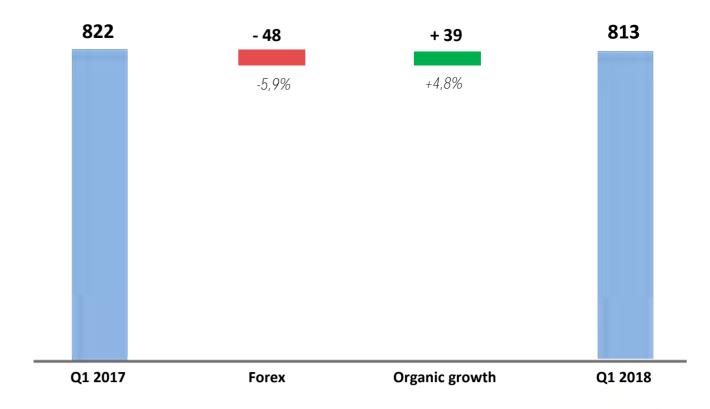

# **SALES EVOLUTION**

(In millions of euros)

## **SALES EVOLUTION BY ZONE**

(In millions of euros)

|                             | 1 <sup>st</sup> quarter<br>2017 | 1 <sup>st</sup> quarter<br>2018 | Published<br>growth |
|-----------------------------|---------------------------------|---------------------------------|---------------------|
| EUROPE                      | 440                             | 446                             | +1,3%               |
| MIDDLE EAST, GREATER AFRICA | 199                             | 193                             | -3,1%               |
| AMERICAS, ASIA PACIFIC      | 183                             | 174                             | -4,6%               |
| BEL GROUPE                  | 822                             | 813                             | -1,1%               |