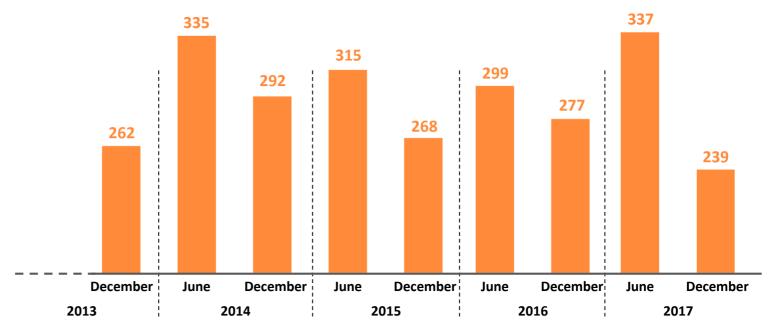

-FLOW AND DEBT**



### **GROUP CASH KEY INDICATORS**

(In millions of euros)



Free Cash Flow = EBITDA – CAPEX –  $\Delta$ WCR - taxes – Financial costs



**NET FINANCIAL DEBT** 







### A RESILIENT CASH FLOW

(In millions of euros)

|                              | 2016  | 2017  | Variations |
|------------------------------|-------|-------|------------|
| CASH FROM OPERATIONS         | 394   | 323   | - 72       |
| Working capital requirements | - 26  | 31    | + 57       |
| Net operating investments    | - 132 | - 135 | - 3        |
| Net interest paid            | - 15  | - 24  | - 10       |
| Income taxes paid            | - 80  | - 71  | + 10       |
| FREE CASH FLOW               | 142   | 124   | - 18       |



### A WORKING CAPITAL UNDER CONTROL

(In millions of euros)





### **CAPEX AND AMORTIZATION HISTORICAL DATA**

(In millions of euros – CAPEX net of disposals and grants)





## A VERY STRONG EQUITY EVOLUTION...

(In millions of euros)





### ... AND A MODERATE LEVERAGE





#### A CONSTANT POSITIVE CASH GENERATION

(In millions of euros)



**Free Cash Flow** = EBITDA – CAPEX –  $\Delta$ WCR - taxes – Financial costs



<sup>\*</sup> Including Safilait put option



## A VERY SOLID LIQUIDITY PROFILE AS OF DEC 31<sup>ST</sup>, 2017





## **FINANCING DIVERSIFICATION**





#### A VERY SECURED AND LIQUID GROSS CASH

(In millions of euros – on December 31, 2017)

#### **CENTRALIZED CASH OF FROMAGERIES BEL SA**



(\*) The remaining share represents the cash held by subsidiaries not immediately available for the mother company (Middle East, Greate