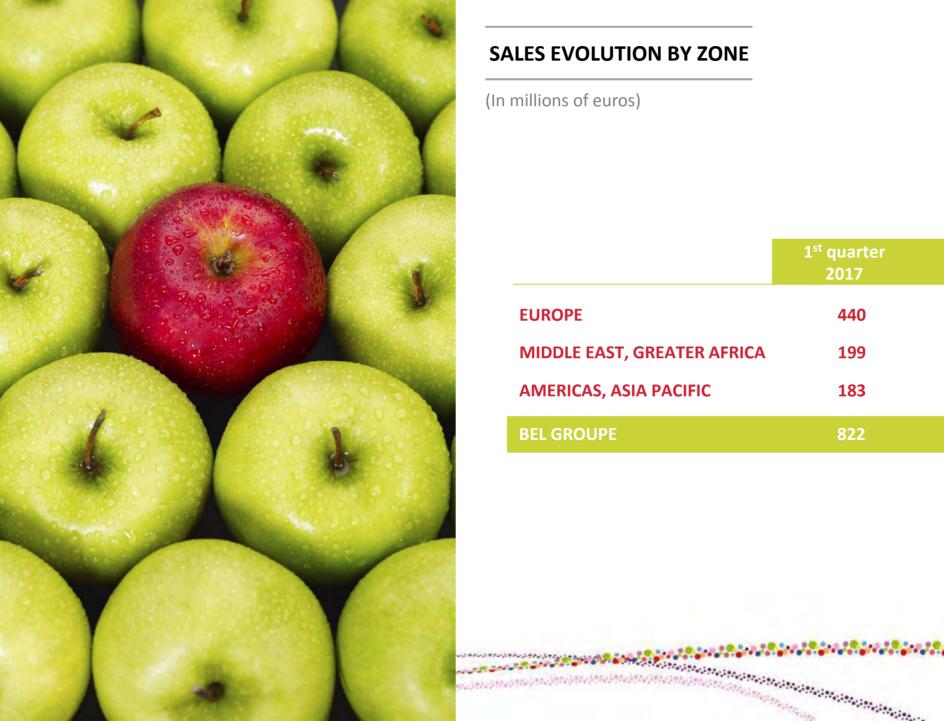

## **SALES EVOLUTION BY ZONE**

(In millions of euros)

|                             | 1 <sup>st</sup> quarter<br>2017 | 1 <sup>st</sup> quarter<br>2018 | Published<br>growth |
|-----------------------------|---------------------------------|---------------------------------|---------------------|
| EUROPE                      | 440                             | 446                             | +1,3%               |
| MIDDLE EAST, GREATER AFRICA | 199                             | 193                             | -3,1%               |
| AMERICAS, ASIA PACIFIC      | 183                             | 174                             | -4,6%               |
| BEL GROUPE                  | 822                             | 813                             | -1,1%               |