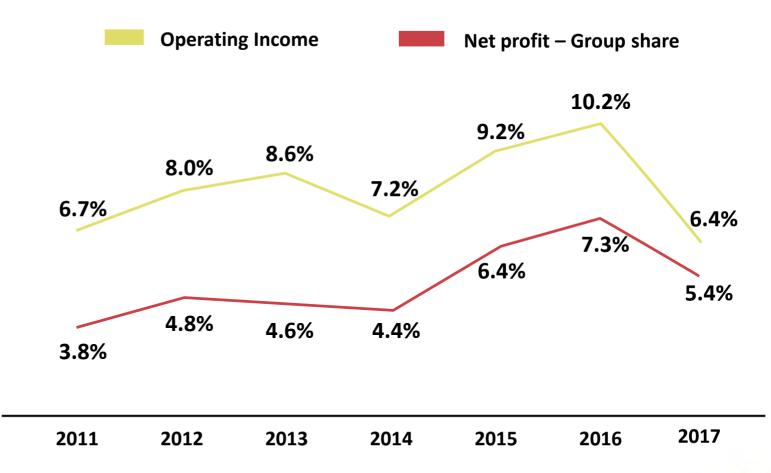

### **GROUP P&L KEY INDICATORS**

(In millions of euros)

### **OPERATING INCOME**

### **NET INCOME - GROUP SHARE**

### **EVOLUTION OF PROFITABILITY RATIOS**

(In % of sales)