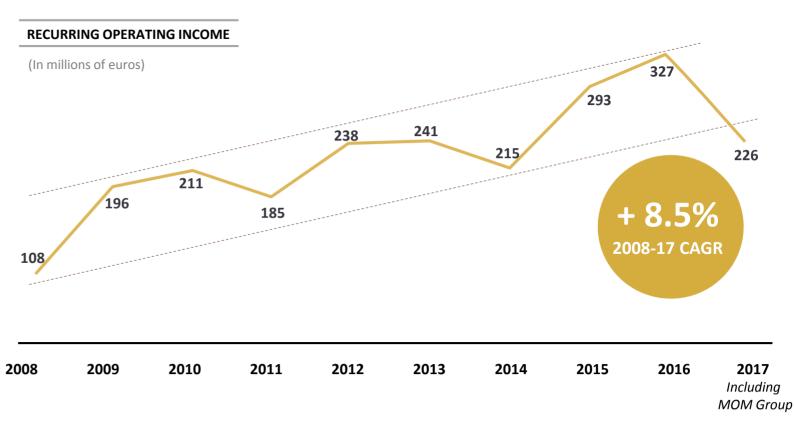

## 2017 RESULTS

### **GROUP P&L KEY INDICATORS**

(In millions of euros)

### **OPERATING INCOME**

## 298 -27.9% 215 2016 2017