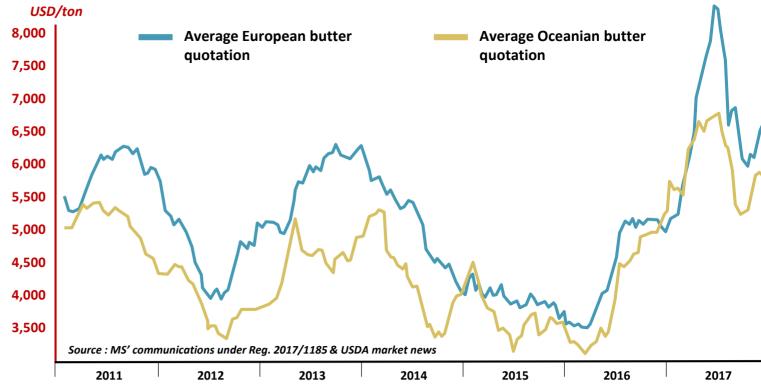

|-----------------------|------|------|------------------|----------------|
|                       | 2016 | 2017 | Published growth | Organic growth |
| NET SALES             | 809  | 740  | - 8.5%           | - 4.0%         |

- Geopolitical and economic contexts continue to deteriorate
- Shrinking cheese markets in many countries (volume and value)
- Still very strong positions in Morocco, Algeria, Gulf countries and Egypt
- Unrest in Libya, Yemen and Iraq





## 2017 RESULTS



### **GROUP P&L KEY INDICATORS**

(In millions of euros)



### **OPERATING INCOME**

## 298 -27.9% 215 2016 2017

### **NET INCOME - GROUP SHARE**





### SALES MOMENTUM ACCELERATION THANKS TO MOM ACQUISITION

(In millions of euros)





### **RAW MATERIAL PRICES EVOLUTION**

(Butter prices in USD per ton)





### **VOLATILE ENVIRONMENT**

#### **GEOPOLITICAL TENSIONS**









### **RESILIENT GROSS MARGIN RATE**

(In % of Turnover)





### STRONG SUPPORT ON COMMERCIAL AND DISTRIBUTION EXPENSES

(In millions of euros)



Media and consumer promotion investments

**Sales and marketing structures** 





### **OPERATING INCOME AFFECTED BY THE ENVIRONMENT**

(In millions of euros)

|                             | 2016 | 2017 | Published<br>growth |
|-----------------------------|------|------|---------------------|
| EUROPE                      | 152  | 145  | - 4.6%              |
| MIDDLE EAST, GREATER AFRICA | 127  | 42   | - 67.0%             |
| AMERICAS, ASIA PACIFIC      | 19   | 28   | + 48.3%             |
| BEL GROUP                   | 298  | 215  | - 27.9%             |



### AN