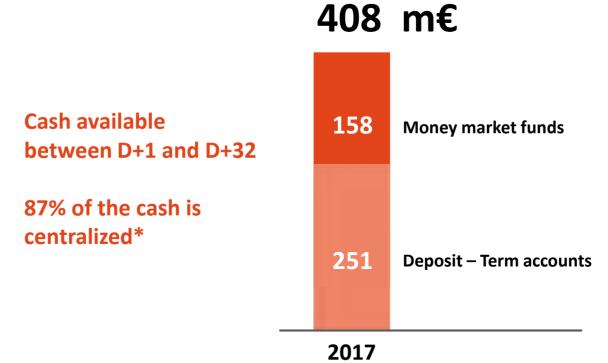

#### A VERY SECURED AND LIQUID GROSS CASH

(In millions of euros – on December 31, 2017)

#### **CENTRALIZED CASH OF FROMAGERIES BEL SA**

(\*) The remaining share represents the cash held by subsidiaries not immediately available for the mother company (Middle East, Greater Africa)