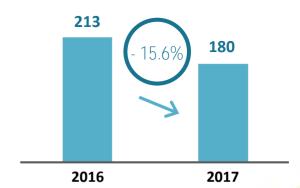

### **2017 : DEVELOPMENT AND PROFITABILITY BELOW OUR STANDARD AVERAGE**

(In millions of euros)

|                          | 2016  | 2017  | Variation         |
|--------------------------|-------|-------|-------------------|
| Sales                    | 2,936 | 3,346 | + 14.0%           |
| Gross margin             | 1,053 | 1,020 | - 3.2%            |
| Operating income         | 298   | 215   | - 27.9%           |
| Financial costs          | 2     | - 37  | NA <sup>(1)</sup> |
| Taxes                    | - 83  | 8     | NA <sup>(2)</sup> |
| Net profit               | 217   | 186   | - 14.3%           |
| Net profit – Group share | 213   | 180   | - 15.6%           |