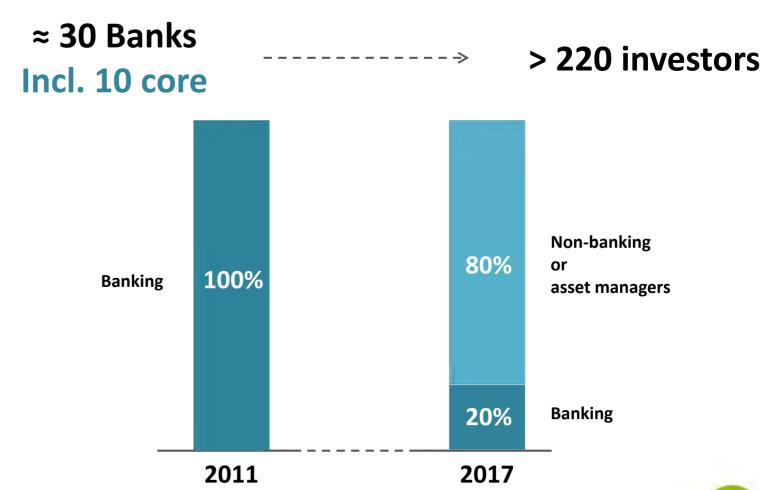

#### **SUCCESSFUL AMEND & EXTEND**

Amount FUR 520,000,000

Maturity 5 + 1 + 1 (potentially 2024)

**BANKS** 

CSR CRITERIAS 1- Reduce greenhouse gas

emissions per cheese volume

produced

1ST DAIRY SUSTAINABLE 2- Supports nutritional education programs in 7 key countries