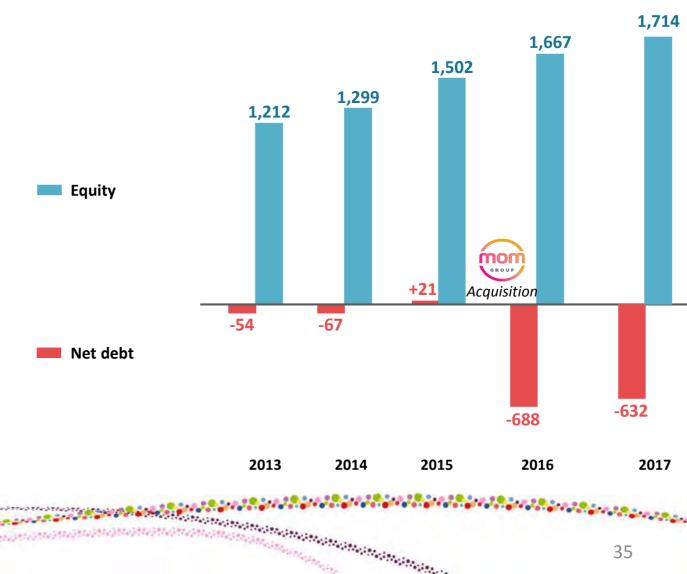

## A VERY STRONG EQUITY EVOLUTION...

(In millions of euros)

### ... AND A MODERATE LEVERAGE