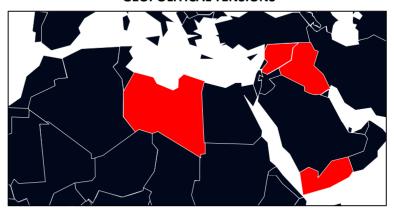

- Geopolitical and economic contexts continue to deteriorate
- Shrinking cheese markets in many countries (volume and value)
- Still very strong positions in Morocco, Algeria, Gulf countries and Egypt
- Unrest in Libya, Yemen and Iraq

#### **GEOPOLITICAL TENSIONS**