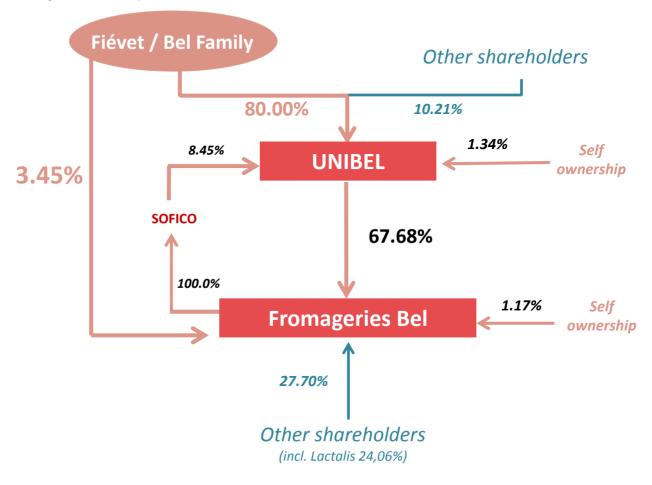

### **SHAREHOLDERS**

(In % of Capital share)

Renewal of Antoine Fiévet as Chairman and Chief Executive Officer till 2022