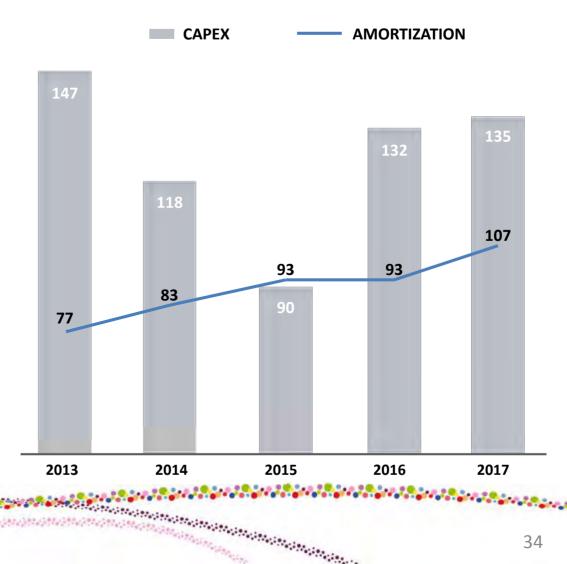

### **CAPEX AND AMORTIZATION HISTORICAL DATA**

(In millions of euros – CAPEX net of disposals and grants)