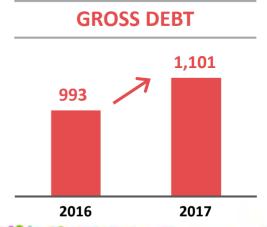

#### A VERY SECURED AND LIQUID GROSS CASH

(In millions of euros – on December 31, 2017)