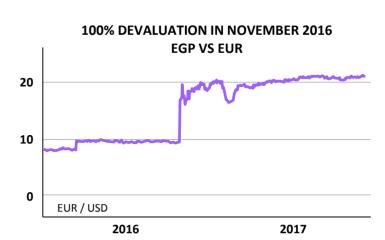

## Due to

- A return to a high raw material prices environment
- Unfavorable evolution of foreign currencies
- Continuous geopolitical tensions in some major group markets
- Shrinking cheese markets in Middle East, Greater Africa
- A fierce competition among distributors especially in France

### **VOLATILE ENVIRONMENT**

(1) : MOM acquisition financial costs, negative FX result in 2017 (Egypt, USA, Iran) vs positive FX result in 2016 (Egypt, Syria)

(2): Deferred tax effect linked to favorable future tax rates (USA, France)

<sup>(1) :</sup> MOM acquisition financial costs

<sup>(2) :</sup> Negative FX result in 2017 (Egypt, USA, Iran) vs positive FX result in 2016 (Egypt, Syria)