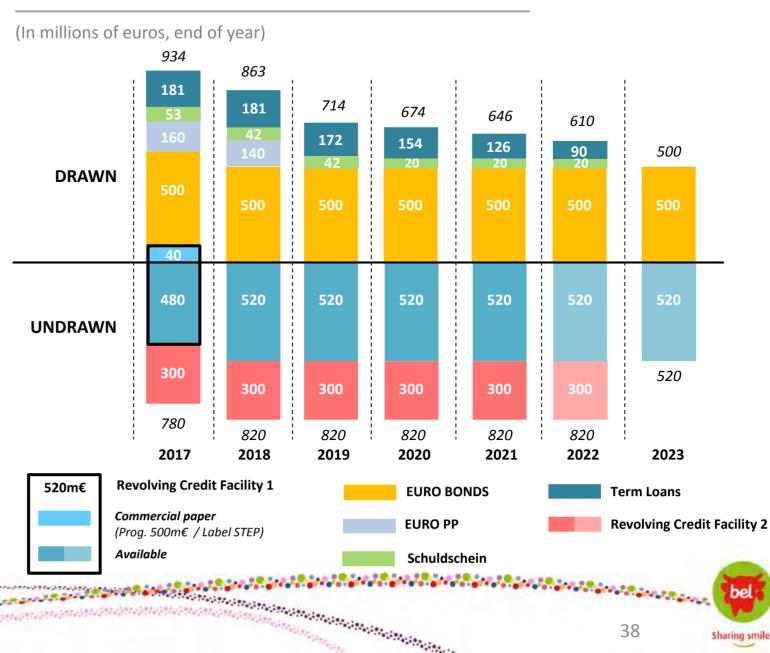

## A VERY SOLID LIQUIDITY PROFILE AS OF DEC 31<sup>ST</sup>, 2017

## **FINANCING DIVERSIFICATION**

#### A VERY SECURED AND LIQUID GROSS CASH

(In millions of euros – on December 31, 2017)