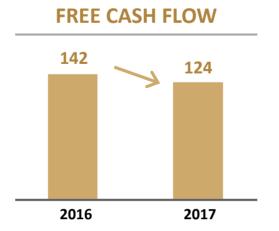

### **GROUP CASH KEY INDICATORS**

(In millions of euros)

Free Cash Flow = EBITDA – CAPEX –  $\Delta$ WCR - taxes – Financial costs

**NET FINANCIAL DEBT** 

### A RESILIENT CASH FLOW

(In millions of euros)

|                              | 2016  | 2017  | Variations |
|------------------------------|-------|-------|------------|
| CASH FROM OPERATIONS         | 394   | 323   | - 72       |
| Working capital requirements | - 26  | 31    | + 57       |
| Net operating investments    | - 132 | - 135 | - 3        |
| Net interest paid            | - 15  | - 24  | - 10       |
| Income taxes paid            | - 80  | - 71  | + 10       |
| FREE CASH FLOW               | 142   | 124   | - 18       |