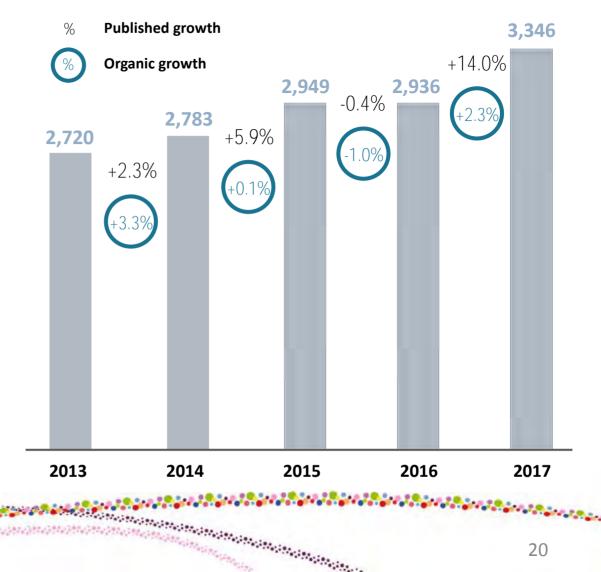

### **2017 : DEVELOPMENT AND PROFITABILITY BELOW OUR STANDARD AVERAGE**

(In millions of euros)

|                          | 2016  | 2017  | Variation         |
|--------------------------|-------|-------|-------------------|
| Sales                    | 2,936 | 3,346 | + 14.0%           |
| Gross margin             | 1,053 | 1,020 | - 3.2%            |
| Operating income         | 298   | 215   | - 27.9%           |
| Financial costs          | 2     | - 37  | NA <sup>(1)</sup> |
| Taxes                    | - 83  | 8     | NA <sup>(2)</sup> |
| Net profit               | 217   | 186   | - 14.3%           |
| Net profit – Group share | 213   | 180   | - 15.6%           |