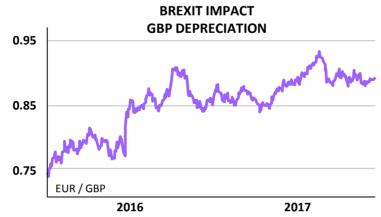

## Due to

- A return to a high raw material prices environment
- Unfavorable evolution of foreign currencies
- Continuous geopolitical tensions in some major group markets
- Shrinking cheese markets in Middle East, Greater Africa
- A fierce competition among distributors especially in France

### **VOLATILE ENVIRONMENT**