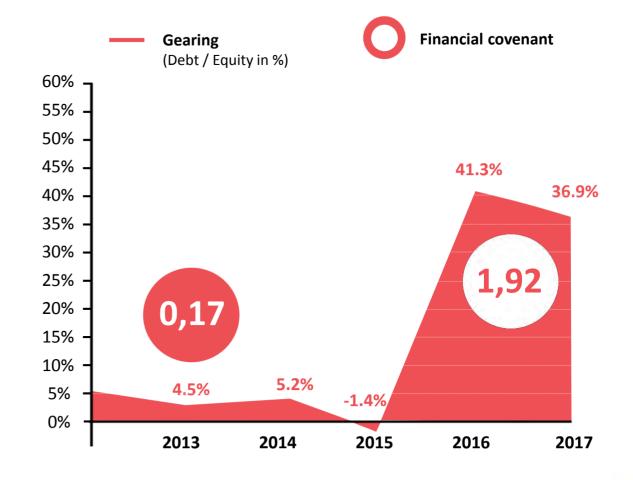

(In millions of euros)

|                              | 2016  | 2017  | Variations |
|------------------------------|-------|-------|------------|
| CASH FROM OPERATIONS         | 394   | 323   | - 72       |
| Working capital requirements | - 26  | 31    | + 57       |
| Net operating investments    | - 132 | - 135 | - 3        |
| Net interest paid            | - 15  | - 24  | - 10       |
| Income taxes paid            | - 80  | - 71  | + 10       |
| FREE CASH FLOW               | 142   | 124   | - 18       |



### A WORKING CAPITAL UNDER CONTROL

(In millions of euros)





### **CAPEX AND AMORTIZATION HISTORICAL DATA**

(In millions of euros – CAPEX net of disposals and grants)





## A VERY STRONG EQUITY EVOLUTION...

(In millions of euros)





### ... AND A MODERATE LEVERAGE





#### A CONSTANT POSITIVE CASH GENERATION

(In millions of euros)



**Free Cash Flow** = EBITDA – CAPEX –  $\Delta$ WCR - taxes – Financial costs



<sup>\*</sup> Including Safilait put option



## A VERY SOLID LIQUIDITY PROFILE AS OF DEC 31<sup>ST</sup>, 2017





## **FINANCING DIVERSIFICATION**





#### A VERY SECURED AND LIQUID GROSS CASH

(In millions of euros – on December 31, 2017)

#### **CENTRALIZED CASH OF FROMAGERIES BEL SA**



(\*) The remaining share represents the cash held by subsidiaries not immediately available for the mother company (Middle East, Greater Africa)

# MARKETS & INVE

## Capital markets

# La Vache Qui R

# Fromageries Bel laughs off lack of rating as investors lap up debut eurobond

#### DAN MCCRUM

Fromageries Bel, the French cheesemaker behind Baby