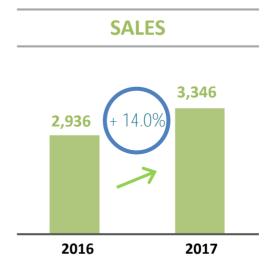

### **2017 : DEVELOPMENT AND PROFITABILITY BELOW OUR STANDARD AVERAGE**

(In millions of euros)

|                          | 2016  | 2017  | Variation         |
|--------------------------|-------|-------|-------------------|
| Sales                    | 2,936 | 3,346 | + 14.0%           |
| Gross margin             | 1,053 | 1,020 | - 3.2%            |
| Operating income         | 298   | 215   | - 27.9%           |
| Financial costs          | 2     | - 37  | NA <sup>(1)</sup> |
| Taxes                    | - 83  | 8     | NA <sup>(2)</sup> |
| Net profit               | 217   | 186   | - 14.3%           |
| Net profit – Group share | 213   | 180   | - 15.6%           |