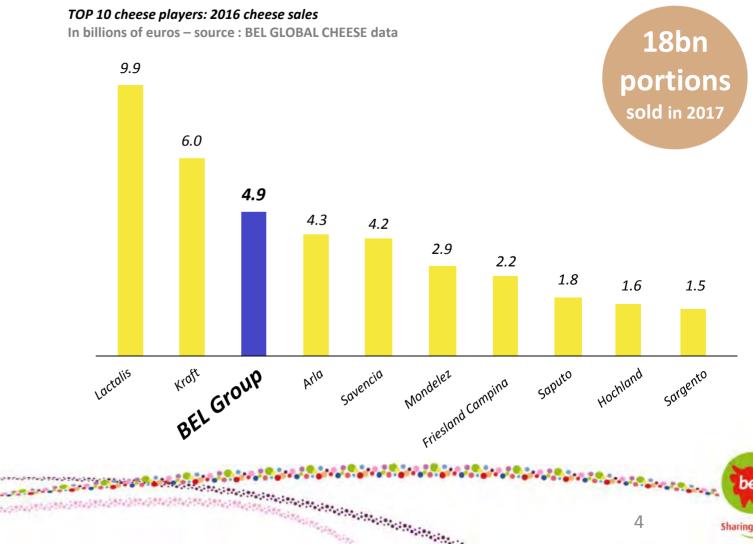

### 3<sup>rd</sup> WORLDWILDE CHEESE MANUFACTURER

### 1st WORLDWIDE COMPANY IN CHEESE PORTIONS

### **SHAREHOLDERS**

(In % of Capital share)

Renewal of Antoine Fiévet as Chairman and Chief Executive Officer till 2022