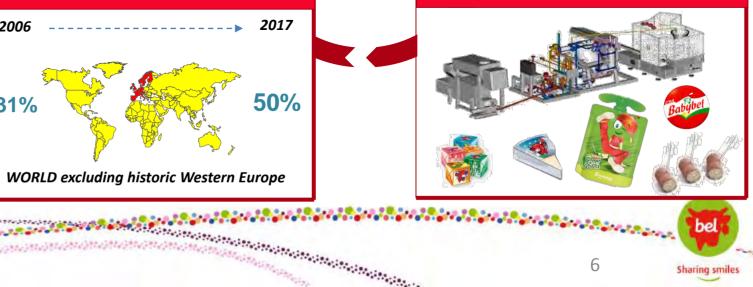

### **INTERNATIONALIZATION**

2006

**50%** 31%

2017

WORLD excluding historic Western Europe

### **INDUSTRIAL EXPERTISE**