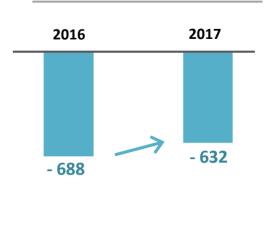

## **NET FINANCIAL EXPENSE**

(In millions of euros)

|                                       | 2016 | 2017 | Variation       |
|---------------------------------------|------|------|-----------------|
| Income from cash and cash equivalents | 4    | 2    | - 1             |
| Cost of gross financial debt          | - 18 | - 27 | - 8             |
| NET COST OF FINANCIAL DEBT            | - 15 | - 24 | - 10 <b>(1)</b> |
| Net cost from discounting             | - 4  | - 1  | 4               |
| Foreign currency gains (losses)       | 15   | - 15 | <i>- 30</i> (2) |
| Other                                 | 6    | 3    | - 3             |
| OTHER FINANCIAL INCOME AND EXPENSE    | 17   | - 12 | - 30            |
| TOTAL NET FINANCIAL EXPENSE           | 2    | - 37 | - 39            |

<sup>(1) :</sup> MOM acquisition financial costs

<sup>(2) :</sup> Negative FX result in 2017 (Egypt, USA, Iran) vs positive FX result in 2016 (Egypt, Syria)