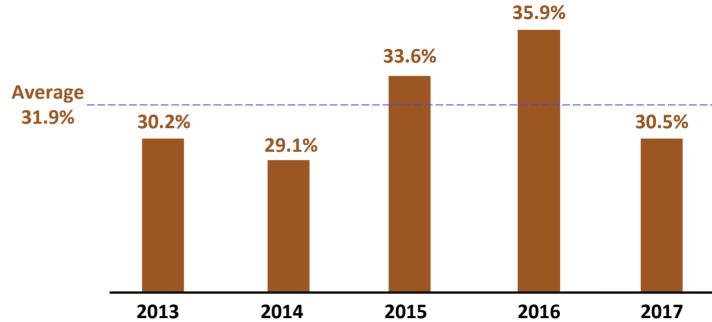

#### **DIVIDEND PER SHARE AND DISTRIBUTION RATIO**

(In € per share and in %)

(1): submitted to the May 14, 2018 combined general shareholders meeting