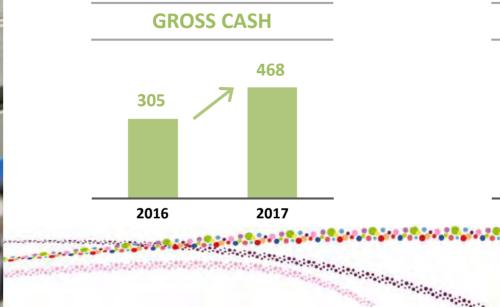

#### A VERY SECURED AND LIQUID GROSS CASH

(In millions of euros – on December 31, 2017)